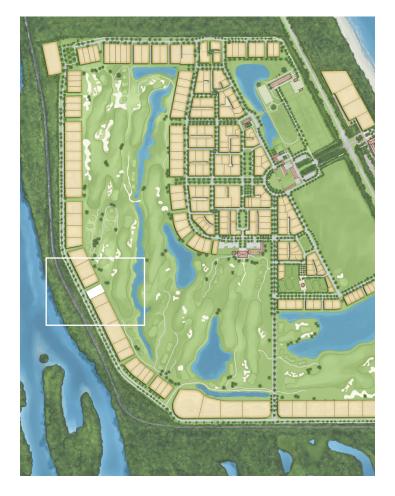

## DESCRIPTION

Located on the western perimeter of Windsor's golf course, this generous country estate homesite enjoys exceptional views across multiple fairways toward the village. Windsor's Country Estate homesites offer the possibility of building a more traditional custom home surrounded by landscaped grounds. The expansive lots allow for greater set-backs, front exterior driveways and wide landscape buffers separate the homesites. Country Estate plans typically feature wide ground floor porches or loggias creating exceptional opportunities for outdoor living.

| TYPE            | COUNTRY ESTATE   |
|-----------------|------------------|
| LOT SIZE*       | 15,300 SQ FT     |
| LOT DIMENSIONS* | 90 X 170         |
| LOCATION*       | BLOCK 64 / LOT 1 |

<sup>\*</sup>Lot location, size and dimensions may be approximate and the specific plat or survey should be reviewed for accurate lot information.