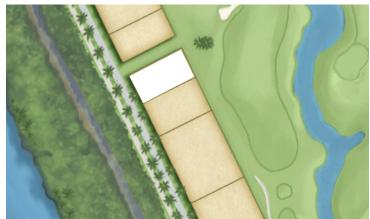

## DESCRIPTION

Located on the western perimeter of Windsor's golf course, this generous country estate homesite enjoys exceptional views across multiple fairways toward the village. Windsor's Country Estate homesites offer the possibility of building a more traditional custom home surrounded by landscaped grounds. The expansive lots allow for greater set-backs, front exterior driveways and wide landscape buffers separate the homesites. Country Estate plans typically feature wide ground floor porches or loggias creating exceptional opportunities for outdoor living.

| TYPE            | COUNTRY ESTATE   |
|-----------------|------------------|
| LOT SIZE*       | 15,300 SQ FT     |
| LOT DIMENSIONS* | 90 X 170         |
| LOCATION*       | BLOCK 64 / LOT 1 |

<sup>\*</sup>Lot location, size and dimensions may be approximate and the specific plat or survey should be reviewed for accurate lot information.