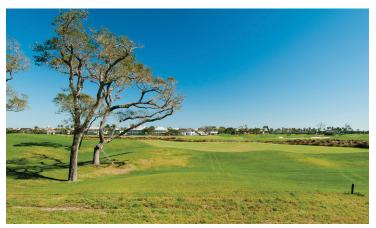

## DESCRIPTION

Located on the western perimeter of Windsor's golf course, this generous country estate homesite enjoys exceptional views across multiple fairways toward the village. Windsor's Country Estate homesites offer the possibility of building a more traditional custom home surrounded by landscaped grounds. The expansive lots allow for greater set-backs, front exterior driveways and wide landscape buffers separate the homesites. Country Estate plans typically feature wide ground floor porches or loggias creating exceptional opportunities for outdoor living.