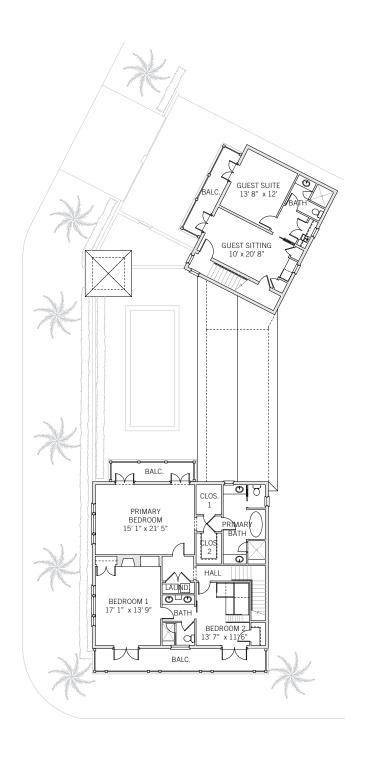

#### PRINCIPLE ROOMS SECOND FLOOR

PRIMARY BEDROOM, BEDROOM 1, BEDROOM 2

### CARRIAGE HOUSE

GUEST SUITE, GUEST SITTING

# WINDSOR

NOTE: Scaled to fit page size.

**GROUND FLOOR** 

SECOND FLOOR