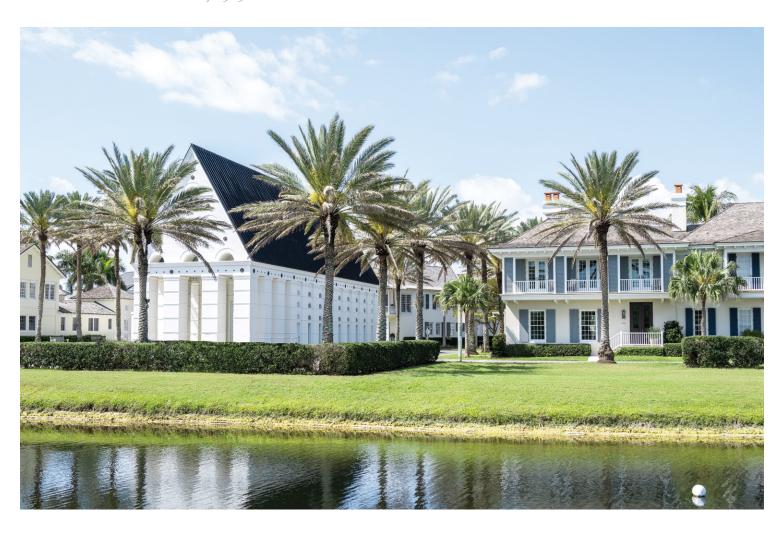

# 10755 WITTINGTON AVENUE

| BEDROOMS              | 4                          |
|-----------------------|----------------------------|
| BATHROOMS             | 3 FULL, 1 HALF             |
| A/C SPACE             | 3,615 SQ FT                |
| NON-A/C SPACE         | 1,295 SQ FT                |
| LOT TYPE              | ROW HOUSE                  |
| LOT SIZE              | 4,673 SQ FT                |
| LOCATION              | BLOCK 33 / LOT 6           |
| ARCHITECT             | GIBSON & ASSOCIATES, INC.  |
| BUILDER               | CROOM CONSTRUCTION COMPANY |
| YEAR BUILT/ RENOVATED | 2003 / 2017                |
| PRICE                 | \$4,350,000 FURNISHED      |