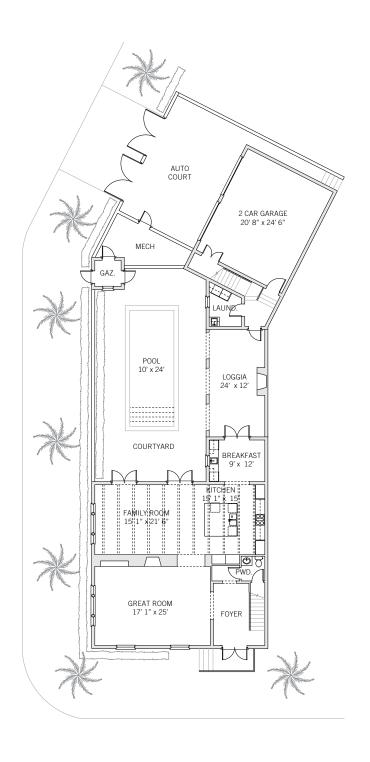

#### GARDEN

POOL, COURTYARD, LOGGIA

## PRINCIPLE ROOMS GROUND FLOOR

FOYER, GREAT ROOM, KITCHEN, FAMILY ROOM, BREAKFAST

# WINDSOR

NOTE: Scaled to fit page size.

**GROUND FLOOR** 

SECOND FLOOR